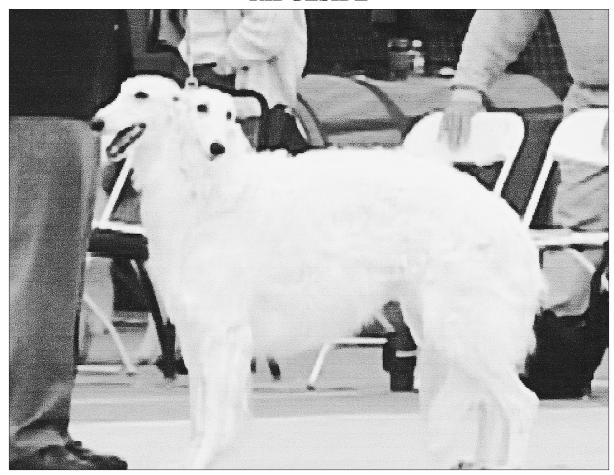

Meia - 1998 BCOA Best in Sweepstakes (K. Staudt-Cartabona) and Best Puppy (P. Neale), multiple specialty majors & Bests in Sweeps. Pictured going Best Brace in Show BCOA 2001. This photo (taken from a video) titled: The Amazing Two-headed Dog, littermates of Ridgeside Champions South Wind, Champagne Lady & Anastasia of Baryoon.